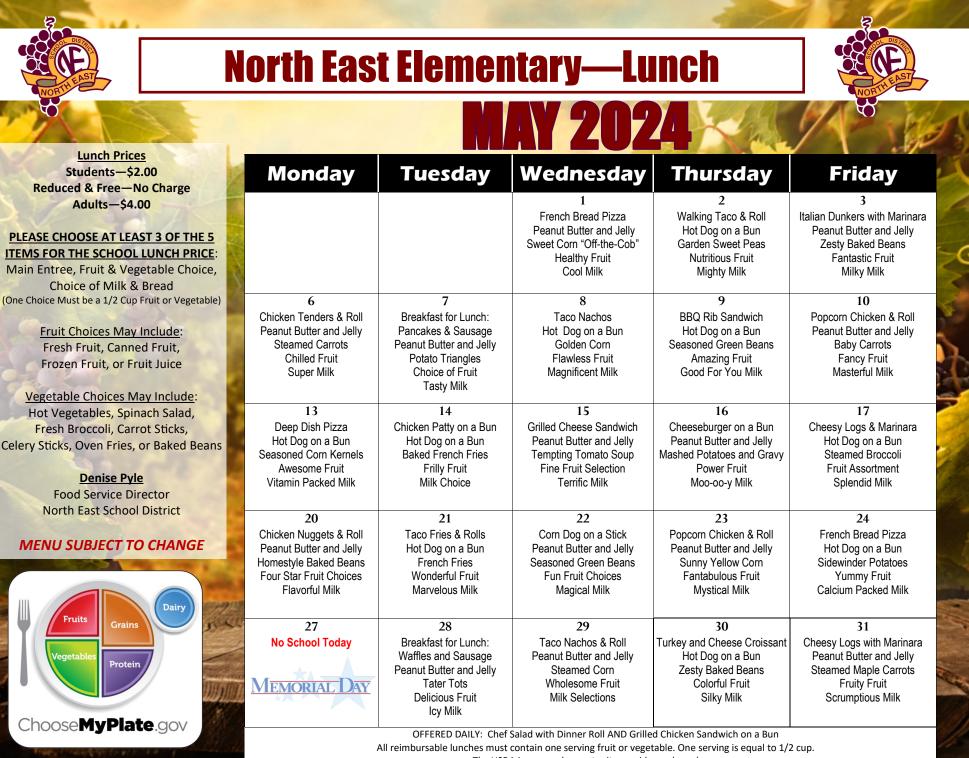

## North East Elementary Center—Breakfast

## MAY 2024

| BREAKFAST PRICES                                                                                                                                                                                                     | Monday                                                                        | Tuesday                                                                                         | Wednesday                                                                          | Thursday                                                                                | Friday                                                                          |
|----------------------------------------------------------------------------------------------------------------------------------------------------------------------------------------------------------------------|-------------------------------------------------------------------------------|-------------------------------------------------------------------------------------------------|------------------------------------------------------------------------------------|-----------------------------------------------------------------------------------------|---------------------------------------------------------------------------------|
| Students—No Charge<br>Adults—\$1.75<br>Please choose 3 items for<br>school breakfast:<br>Entrée, OR<br>Cereal and Toast, OR<br>Yogurt and Toast, AND<br>Choice of Fruit & Milk<br>Milk Choices: Fat Free & 1% White, |                                                                               |                                                                                                 | <b>1</b><br>Breakfast Pizza:<br>Bacon Scramble<br>Assorted Fruit<br>Juice<br>Milk  | <b>2</b><br>Pretzel Sandwich:<br>Egg & Cheese<br>Assorted Fruit<br>Juice<br>Milk        | <b>3</b><br>Waffles & Syrup<br>Assorted Fruit<br>Juice<br>Milk                  |
|                                                                                                                                                                                                                      | <b>6</b><br>French Toast Sticks<br>w/Syrup<br>Assorted Fruit<br>Juice<br>Milk | <b>7</b><br>English Muffin Sandwich:<br>Bacon, Egg, & Cheese<br>Assorted Fruit<br>Juice<br>Milk | <b>8</b><br>Breakfast Pizza:<br>Traditional<br>Assorted Fruit<br>Juice<br>Milk     | <b>9</b><br>Pancake Sandwich:<br>Ham, Egg, & Cheese<br>Assorted Fruit<br>Juice<br>Milk  | <b>10</b><br>Cinnamon Roll<br>& Yogurt<br>Assorted Fruit<br>Juice<br>Milk       |
| Fat Free Chocolate, and<br>Seasonal Selections<br><u>Denise Pyle</u><br>Food Service Director                                                                                                                        | <b>13</b><br>Pizza: Traditional<br>Assorted Fruit<br>Juice<br>Milk            | <b>14</b><br>English Muffin:<br>Sausage, Egg, & Cheese<br>Assorted Fruit<br>Juice<br>Milk       | <b>15</b><br>Waffles and Syrup<br>Assorted Fruit<br>Juice<br>Milk                  | <b>16</b><br>Bagel Sandwich:<br>Bacon, Egg, & Cheese<br>Assorted Fruit<br>Juice<br>Milk | <b>17</b><br>Warm Glazed<br>Cinnamon Roll<br>Assorted Fruit<br>Juice<br>Milk    |
| North East School District                                                                                                                                                                                           | <b>20</b><br>Apple or Cherry Frudel<br>Assorted Fruit<br>Juice<br>Milk        | <b>21</b><br>Breakfast Pretzel:<br>Ham, Egg, & Cheese<br>Assorted Fruit<br>Juice<br>Milk        | <b>22</b><br>Pancakes & Syrup<br>Assorted Fruit<br>Juice<br>Milk                   | <b>23</b><br>Bagel Sandwich:<br>Egg & Cheese<br>Assorted Fruit<br>Juice<br>Milk         | <b>24</b><br>French Toast Sticks<br>w/Syrup<br>Assorted Fruit<br>Juice<br>Milk  |
| Fruits<br>Vegetables<br>Protein                                                                                                                                                                                      | 27<br>No School Today<br>memorial                                             | <b>28</b><br>Breakfast Pretzel:<br>Egg & Cheese<br>Assorted Fruit<br>Juice<br>Milk              | <b>29</b><br>Breakfast Pizza:<br>Bacon Scramble<br>Assorted Fruit<br>Juice<br>Milk | <b>30</b><br>English Muffin:<br>Bacon, Egg, & Cheese<br>Assorted Fruit<br>Juice<br>Milk | <b>31</b><br>Breakfast Pizza:<br>Traditional<br>Assorted Fruit<br>Juice<br>Milk |
| Choose MyPlate.gov                                                                                                                                                                                                   |                                                                               | ptions: Breakfast Pastries, (                                                                   | Cold Cereals, Pop Tarts, Who                                                       |                                                                                         |                                                                                 |

Juice & Milk. All reimbursable breakfasts must include one serving of fruit. One serving of fruit equals 1/2 cup. The USDA is an equal opportunity provider and employer.

The USDA is an equal opportunity provider and employer.